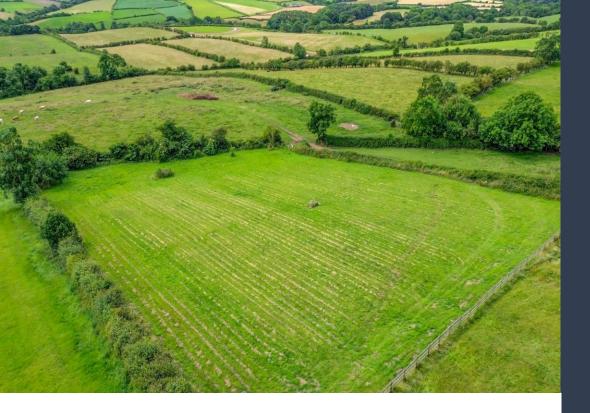

## **ABOUT THIS PROPERTY**

Hendersons Introduce Shrubbies Farm, a contemporary farmhouse with a 1.5 acre paddock and variety of stone outbuiltings. Found within the rural hamlet of Mickleby, occupying a peaceful yet accessible countryside setting, this property will certainly impress if you are looking for a family home or a property that offers potential for barn conversions and/or making use of the paddock that is set within beautiful surroundings.

Externally the farmhouse sits behind a gravelled and lawned front courtyard providing private parking. Adjoined are four outbuildings which offer potential for conversion into cottages or even creating a coach house style property for access to the large rear garden and paddock. There is also a double garage. To arrange a viewing, call Hendersons today!