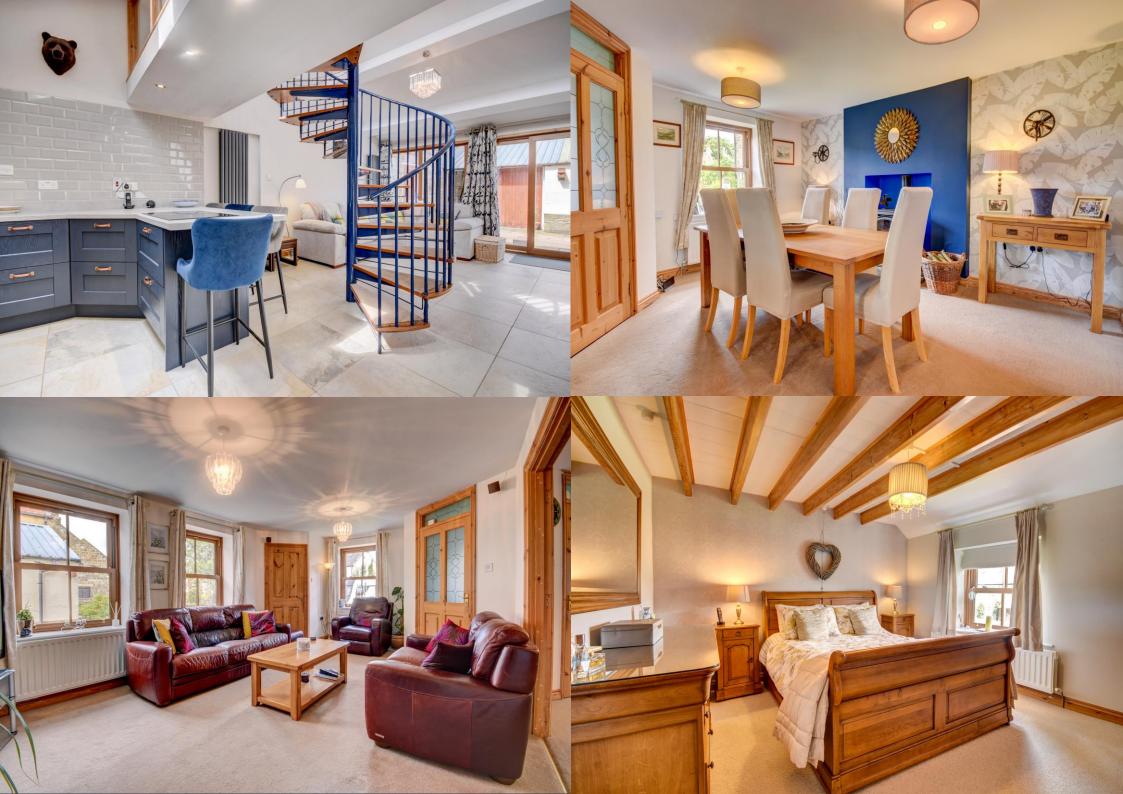

The traditional stone-built accommodation offers a three bedroomed home over two floors. Once inside, the double height open plan kitchen/reception room offers an impressive welcome, here you will a spiral staircase with gallery landing and a stylish kitchen with breakfast bar and range of integrated appliances. From the kitchen, there is a lounge and separate dining room made open plan by double doors. Other useful amenities to the ground floor is a utility room, wet room with shower and a w.c. Up the stairs there are three wellproportioned bedrooms and a house bathroom that comprises bath, separate shower, w.c and hand basin. The loft is accessed via a pull down ladders and offers additional storage or potential to convert in to another bedroom.