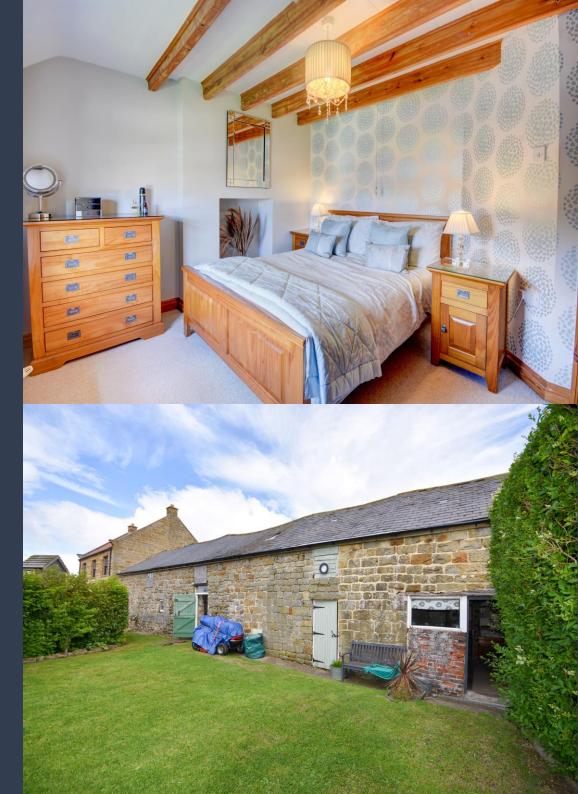

The traditional stone-built accommodation offers a three bedroomed home over two floors. Once inside, the double height open plan kitchen/reception room offers an impressive welcome, here you will a spiral staircase with gallery landing and a stylish kitchen with breakfast bar and range of integrated appliances. From the kitchen, there is a lounge and separate dining room made open plan by double doors. Other useful amenities to the ground floor is a utility room, wet room with shower and a w.c. Up the stairs there are three wellproportioned bedrooms and a house bathroom that comprises bath, separate shower, w.c and hand basin. The loft is accessed via a pull down ladders and offers additional storage or potential to convert in to another bedroom.

Externally the farmhouse sits behind a gravelled and lawned front courtyard providing private parking. Adjoined are four outbuildings which offer potential for conversion into cottages or even creating a coach house style property for access to the large rear garden and paddock. There is also a double garage. To arrange a viewing, call Hendersons today!