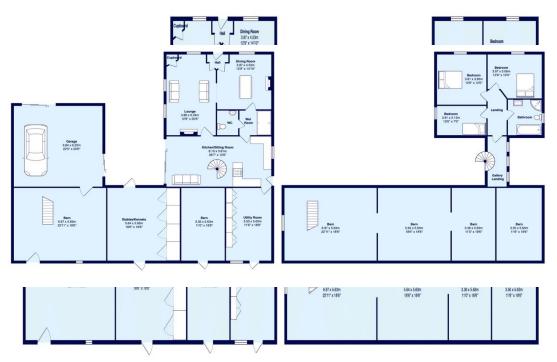

The traditional stone-built accommodation offers a three bedroomed home over two floors. Once inside, the double height open plan kitchen/reception room offers an impressive welcome, here you will a spiral staircase with gallery landing and a stylish kitchen with breakfast bar and range of integrated appliances. From the kitchen, there is a lounge and separate dining room made open plan by double doors. Other useful amenities to the ground floor is a utility room, wet room with shower and a w.c. Up the stairs there are three wellproportioned bedrooms and a house bathroom that comprises bath, separate shower, w.c and hand basin. The loft is accessed via a pull down ladders and offers additional storage or potential to convert in to another bedroom.

Externally the farmhouse sits behind a gravelled and lawned front courtyard providing private parking. Adjoined are four outbuildings which offer potential for conversion into cottages or even creating a coach house style property for access to the large rear garden and paddock. There is also a double garage. To arrange a viewing, call Hendersons today!