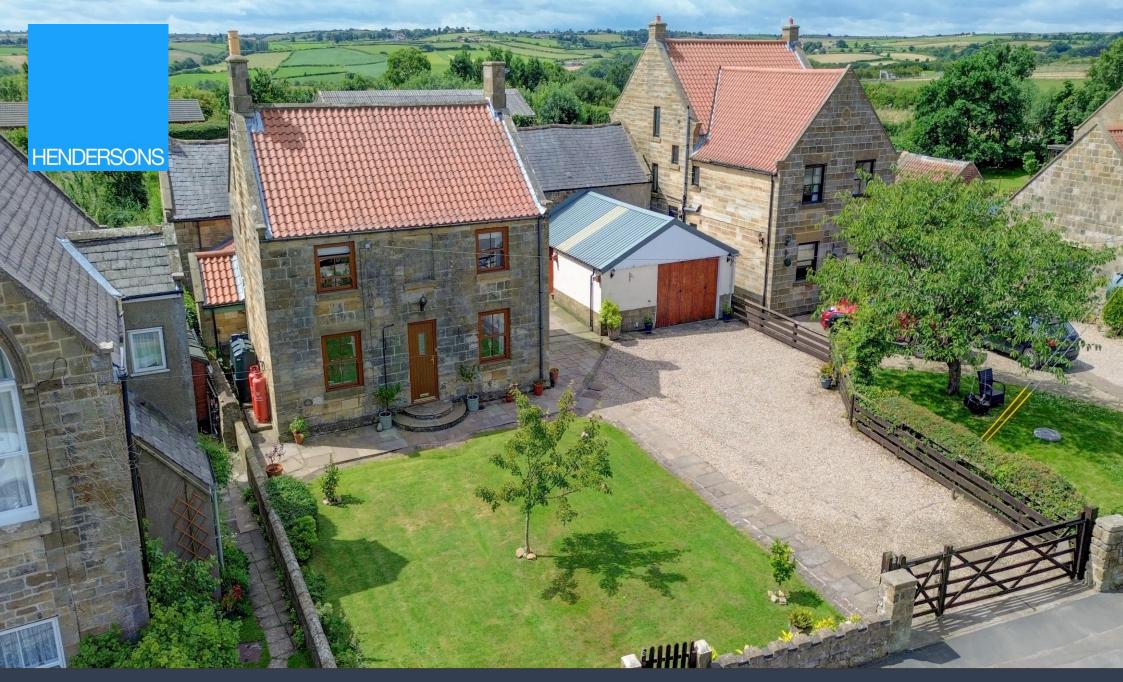

## **ABOUT THIS PROPERTY**

Hendersons Introduce Shrubbies Farm, a contemporary farmhouse with a 1.5 acre paddock and variety of stone outbuiltings. Found within the rural hamlet of Mickleby, occupying a peaceful yet accessible countryside setting, this property will certainly impress if you are looking for a family home or a property that offers potential for barn conversions and/or making use of the paddock that is set within beautiful surroundings.

Externally the farmhouse sits behind a gravelled and lawned front courtyard providing private parking. Adjoined are four outbuildings which offer potential for conversion into cottages or even creating a coach house style property for access to the large rear garden and paddock. There is also a double garage. To arrange a viewing, call Hendersons today!